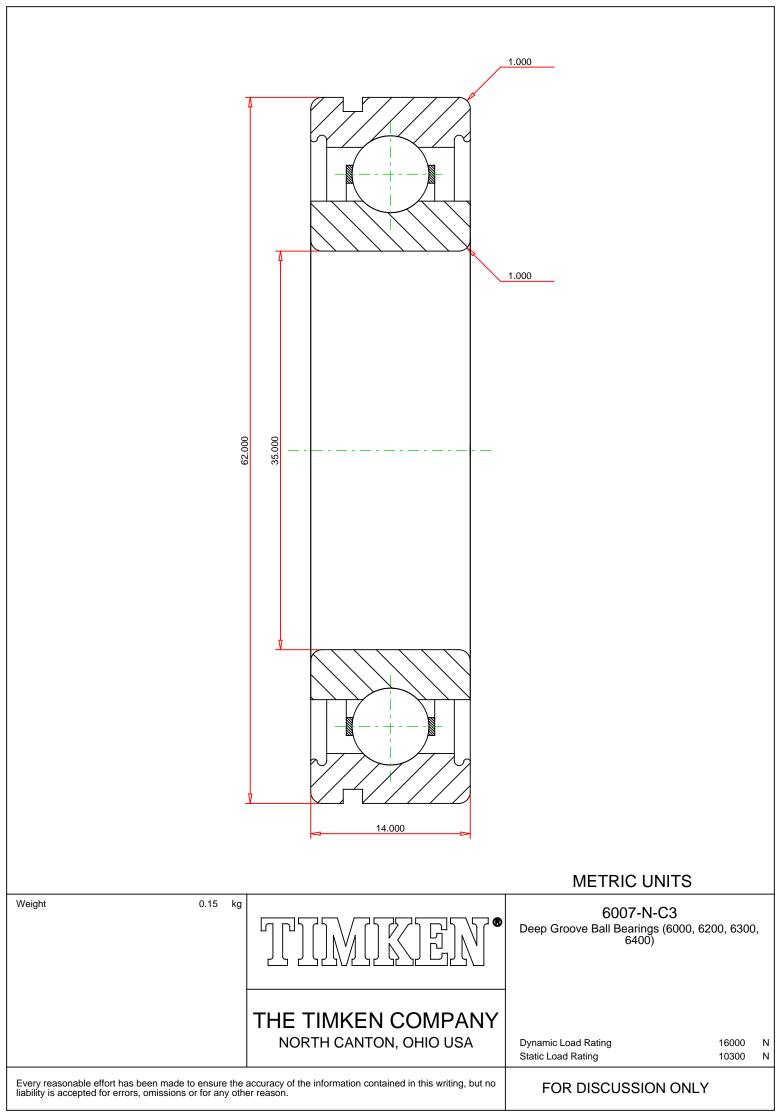

## Specifications | Dimensions | Basic Load Ratings | Factors

| Specifications – |              |               |  |
|------------------|--------------|---------------|--|
|                  | Charman      | <b>C</b> 2    |  |
|                  | Clearance    | C3            |  |
|                  | Bore Size d  | 35.000 mm     |  |
|                  | Features     | O.D. Groove   |  |
|                  | Bearing Type | Standard DGBB |  |
|                  | Weight       | 0.15 Kg       |  |

## Dimensions

62.000 mm

14.000 mm

| 1.000 mm             |                                 |  |  |
|----------------------|---------------------------------|--|--|
| Basic Load Ratings – |                                 |  |  |
| 15.9 kN              |                                 |  |  |
| 10.3 kN              |                                 |  |  |
| Factors              |                                 |  |  |
| 11000 rpm            |                                 |  |  |
| 16000 rpm            |                                 |  |  |
|                      | 15.9 kN<br>10.3 kN<br>11000 rpm |  |  |